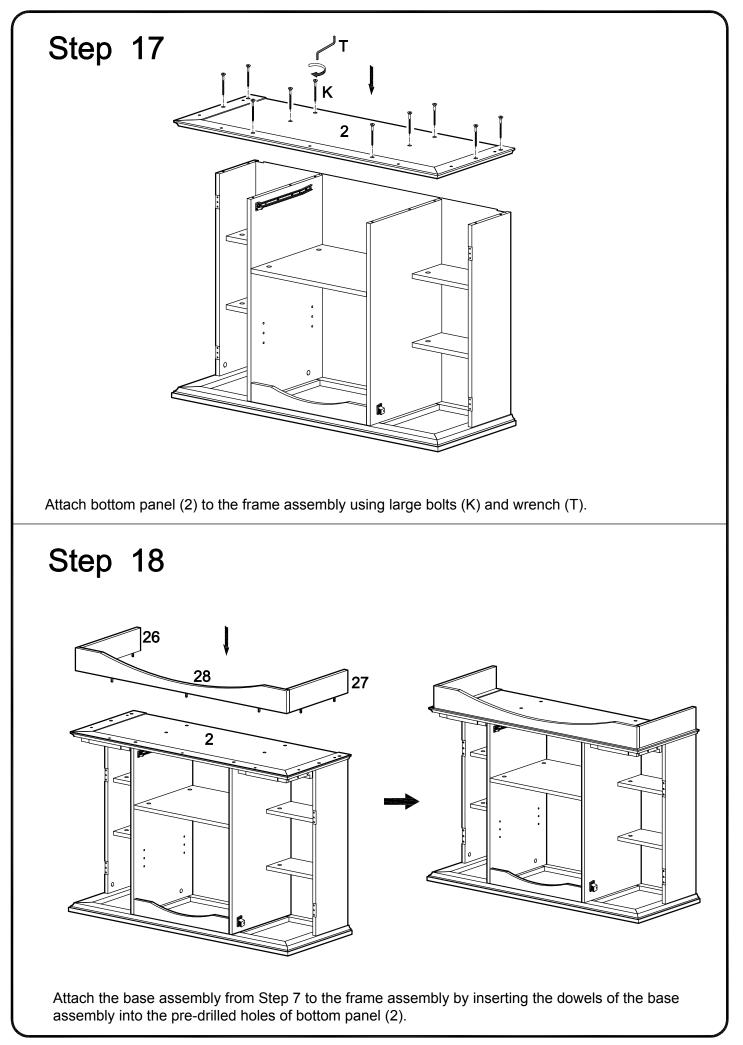

| Ø4mm      | Wrench             | 1  | рс  |
| U |                                                                                                                      |           | Glue tube          | 3  | pcs |
| V | O                                                                                                                    | Ø25mm     | Sticker            | 32 | pcs |

The hardware quantities listed above are required for proper assembly. Some extra hardware may also have been included.







Screw cam bolts (B) and insert dowels (A) into panels (14,15,16,17). Insert dowels (A) into shelves (19,20,21).













Slide back panels (10,11) into the frame assembly. Note that the back panels will slide down in the grooves along the back of the frame assembly.